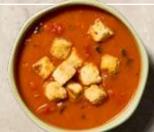

### SOUPS

served with freshly baked bread (100 cal each) Serves 6

ROASTED TOMATO BASIL SOUP V 860 cal CHICKEN NOODLE SOUP 1200 cal CHEDDAR BROCCOLI SOUP V 2030 cal LOADED BAKED POTATO SOUP 2390 cal