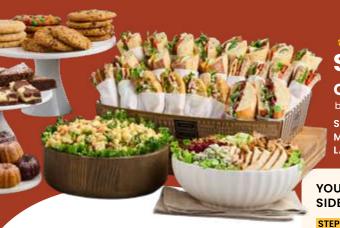

## savoru SANDWICHES

#### CORNER CLASSIC

bundle your sandwiches for a great value!

SMALL Serves up to 10 MEDIUM Serves up to 15 LARGE Serves up to 20

#### YOUR CHOICE OF SANDWICHES, SIDE ITEMS AND DESSERT

#### STEP 1 CHOOSE BASKET

sandwich basket or mini-sandwich basket

#### **STEP 2** SELECT SANDWICHES

choose from sandwich selections listed below

#### STEP 3 SELECT TWO SIDES

bakery chips, side salads, fresh vegetable basket or fruit medley, for an additional charge upgrade to a signature salad, premium side or soup.

#### STEP 4 SELECT DESSERT

cookie basket, sweets basket, fruit & sweets basket or fresh fruit tray

STEP 5 ADD BOTTLED WATER OR SODA