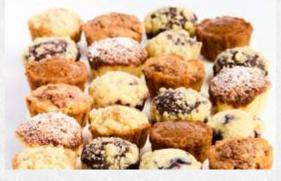

#### **MUFFIN & BAGEL BASKET V**

freshly baked muffins & bagels. Served with cream cheese, butter and preserves

**SMALL** Serves up to 10 (3760-8280 cal) **MEDIUM** Serves up to 15 (6200-13720 cal) **LARGE** Serves up to 20 (8640-19160 cal)