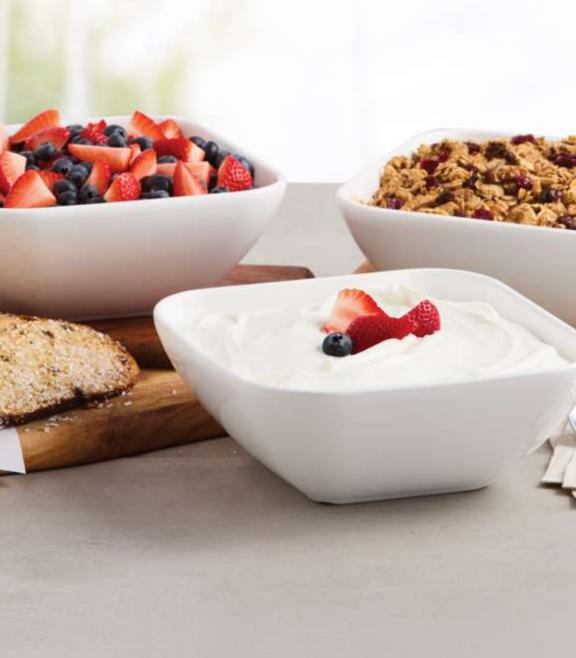

#### CALIFORNIA BREAKFAST BAR V

create your own breakfast parfait: greek vanilla yogurt, nutty granola\*, mixed strawberries & blueberries. served with 9 raisin pecan sweet crisps\* (120 cal each)

Serves up to 10 (4370 cal)

# Breakfast Bliss

CALIFORNIA BREAKFAST BAR

Available from Corner Bakery Catering