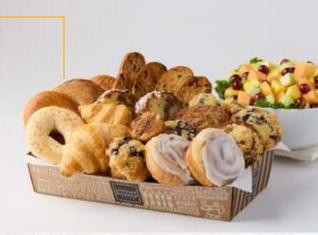

#### **BREAKFAST BASKET V**

freshly baked pastries including cinnamon crème cake, cinnamon rolls, muffins and bagels. Served with cream cheese, butter and preserves •

SMALL Serves up to 10 (1950-11700 cal)
MEDIUM Serves up to 15 (2990-17940 cal)
LARGE Serves up to 20 (4420-26520 cal)