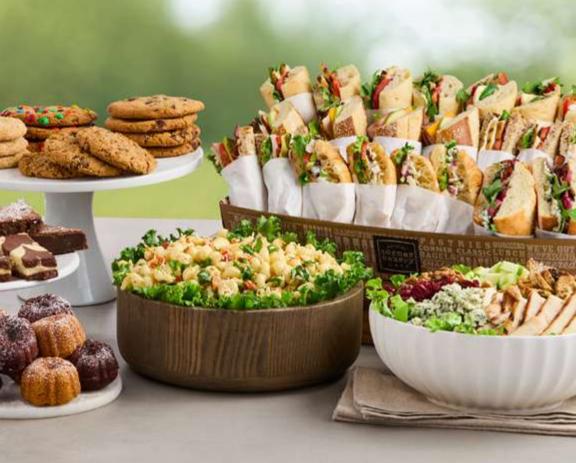

## savoru SANDWICHES

#### CORNER CLASSIC

bundle your sandwiches for a great value!

SMALL Serves up to 10 MEDIUM Serves up to 15 LARGE Serves up to 20

#### YOUR CHOICE OF SANDWICHES, SIDE ITEMS AND DESSERT

#### **SANDWICH BASKET**

custom assortment of half-sandwiches

SMALL 16 half sandwiches MEDIUM 24 half sandwiches LARGE 32 half sandwiches **EXTRA LARGE** 40 half sandwiches

sandwich baskets served with choice of bakery chips, classic Caesar salad or mixed greens salad