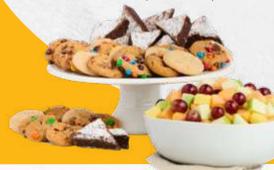

## **SWEETS**

#### **SWEETS BASKET V**

assorted freshly baked sweets including cookies, brownies, bars⊕ and bundt bites (110-350 cal/piece)

SMALL 22 Pieces (770-2420cal)
MEDIUM 36 Pieces (3960-12600cal)
LARGE 48 Pieces (5280-16800cal)

#### FRUIT & SWEETS BASKET V

assorted seasonal fresh fruit, cookies and brownies

SMALL Serves up to 10 (2420 cal) MEDIUM Serves up to 15 (3980 cal) LARGE Serves up to 20 (5880 cal)