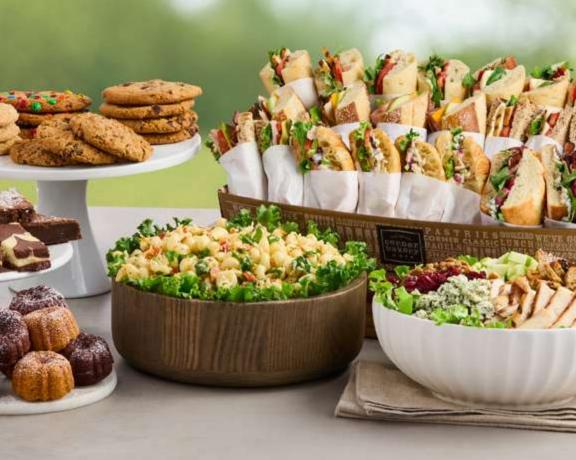

#### CORNER CLASSIC

bundle your sandwiches for a great value!

SMALL Serves up to 10 MEDIUM Serves up to 15 LARGE Serves up to 20

#### YOUR CHOICE OF SANDWICHES, SIDE ITEMS AND DESSERT

#### STEP 1 CHOOSE BASKET

sandwich basket or mini-sandwich basket

#### **STEP 2** SELECT SANDWICHES

choose from sandwich selections listed below

#### STEP 3 SELECT TWO SIDES

bakery chips, side salads, fresh vegetable basket or fruit medley, for an additional charge upgrade to a signature salad, premium side or soup.

#### STEP 4 SELECT DESSERT

cookie basket, sweets basket, fruit & sweets basket or fresh fruit tray

STEP 5 ADD BOTTLED WATER OR SODA

#### **SANDWICH BASKET**

custom assortment of half-sandwiches

SMALL 16 half sandwiches MEDIUM 24 half sandwiches LARGE 32 half sandwiches **EXTRA LARGE** 40 half sandwiches

sandwich baskets served with choice of bakery chips, classic Caesar salad or mixed greens salad