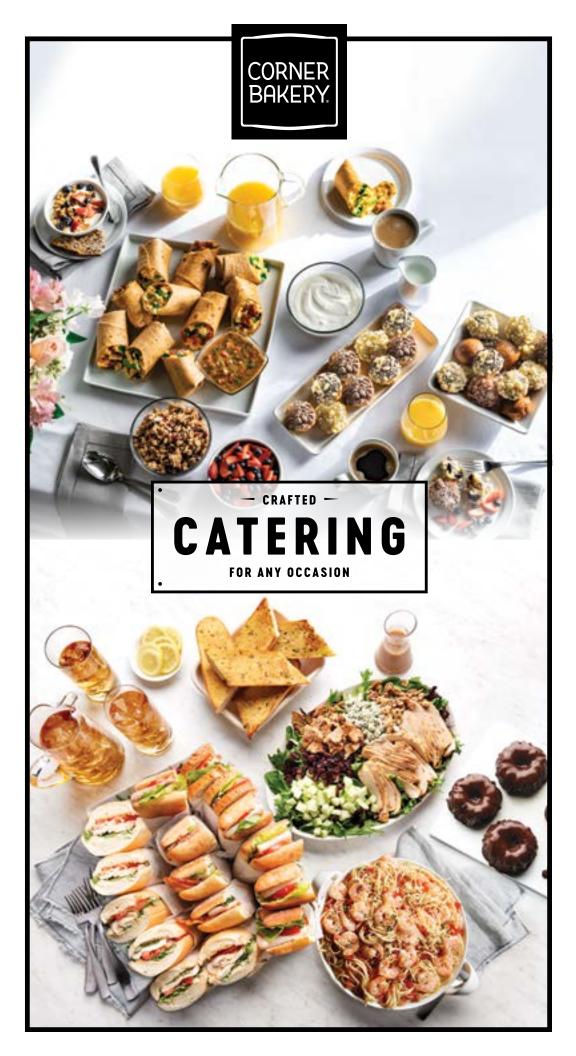

served with freshly baked bread (100 cal each) Add soup (serves 6)

INDIVIDUAL Serves 1 | SMALL Serves up to 10 | MEDIUM Serves up to 15 | LARGE Serves up to 20

CHICKEN CAESAR 1100 | 1690 | 2530 cal romaine, grilled chicken, Parmesan, house-made croutons, Caesar dressing

SHRIMP CAESAR 1000 | 1580 | 2360 cal romaine, shrimp, Parmesan, house-made croutons. Caesar dressing

HARVEST 1670 | 3190 | 5220 cal mixed greens, grilled chicken, sweet crisps\*, bleu cheese, walnuts, apple, dried cranberries, balsamic vinaigrette

BERRY PECAN 1280 | 2560 | 3840 cal mixed greens, grilled chicken, bleu cheese, strawberry, blueberry, candied pecans, strawberry vinaigrette

# SIDES

**SMALL** Serves up to 10 MEDIUM Serves up to 15 LARGE Serves up to 20

CLASSIC CAESAR SALAD 660 | 910 | 1430 cal romaine